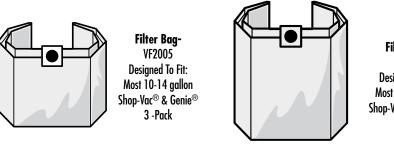

These filter bags capture dry debris making clean-up and disposal and quicker and easier.

Filter Bag-VF2008 Designed To Fit: Most 15-22 gallon Shop-Vac® & Genie® 3 -Pack

We offer premium and specialty cartridge filters to provide filtration for a wide array applications.