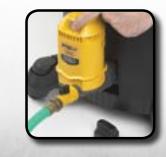

WORKSHOP<sup>®</sup> also offers unique Multi-Fit<sup>®</sup> accessories to complete specialty tasks.

**Micro Cleaning Kit-**VT1215 Fits WORKSHOP®, Stinger® and Shop-Vac® vacs with 1-1/4" Hose

Pumps water at 10 **US gallons per minute** or up to 40' high!