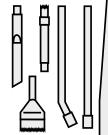

WORKSHOP<sup>®</sup> also offers unique Multi-Fit<sup>®</sup> accessories to complete specialty tasks.

**Micro Cleaning Kit-**VT1215 Fits WORKSHOP®, Stinger® and Shop-Vac® vacs with 1-1/4" Hose

Pumps water at 10 **US gallons per minute** or up to 40' high!