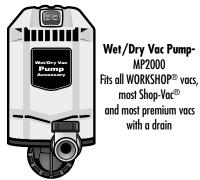

WORKSHOP<sup>®</sup> also offers unique Multi-Fit<sup>®</sup> accessories to complete specialty tasks.

**Micro Cleaning Kit-**VT1215 Fits WORKSHOP®, Stinger® and Shop-Vac® vacs with 1-1/4" Hose

Pumps water at 10 **US gallons per minute** or up to 40' high!