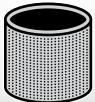

Foam Sleeve-VF2001 **Designed To Fit:** Most Shop-Vac® & Genie®

**HEPA Filter-VF2006** Designed To Fit: Most 5 gallon + Shop-Vac® & Genie®

**Cartridge Filter-**VF2007 Fits most 5 gallon + Shop-Va® & Genie®