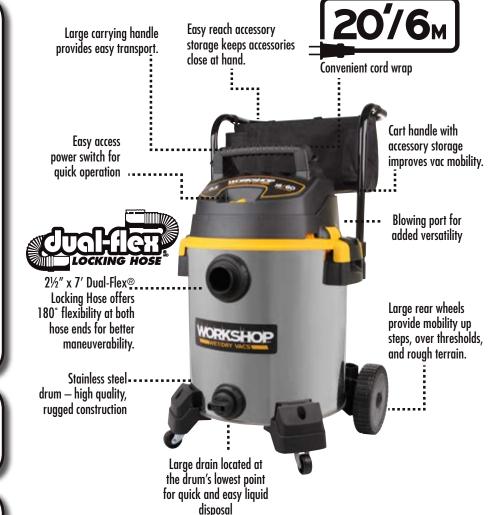

## MORKSHOP «MET/DRY VACS

6.5
PEAK HP

US GALLON

- Stainless Steel Drum Construction Cleans Up Easily For A Professional Appearance
- Qwik Lock™ Filter Fastening System For Easy Filter Changes
- Ergonomic Handle And Large Rear Wheels Transport Easily Over Rough Terrain And Stairs
- Easy To Reach Storage Bag Keeps Accessories Close At Hand
- Dual-Flex® Locking Hose Offers 180° Flexibility At Both Hose Ends For Better Maneuverability
- Integral Blowing Port For Added Versatility

## **SPECIFICATIONS**

| Drum Size                  | 16 Gal /60 L. |
|----------------------------|---------------|
| Peak H.P                   | 6.5           |
| Voltage                    | 120           |
| Amps                       | 12.0          |
| CFM                        | 167           |
| Static Lift                | 45 in         |
| Max Air Watts              | 266           |
| Blowing Capability         | Yes           |
| Cord Length                | 20′ / 3 m     |
| Hose Length                | 7′ / 2,1 m    |
| Drain Port                 | Yes           |
| Construction               | Polypropylene |
| Accessory Size             | 2½" / 6,4 cm  |
| Accessory Storage          | Yes - Bag     |
| U.L. Listed                | Yes           |
| Fine Dust Filter           | WS22200F      |
| <b>Dust Collection Bag</b> | WS32200F      |