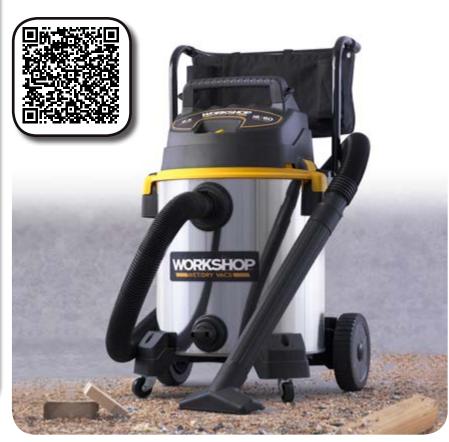

## MORKSHOP «MET/DRY VACS

6.5
PEAK HP

US GALLON

- Stainless Steel Drum Construction Cleans Up Easily For A Professional Appearance
- Qwik Lock™ Filter Fastening System For Easy Filter Changes
- Ergonomic Handle And Large Rear Wheels Transport Easily Over Rough Terrain And Stairs
- Easy To Reach Storage Bag Keeps Accessories Close At Hand
- Dual-Flex® Locking Hose Offers 180° Flexibility At Both Hose Ends For Better Maneuverability
- Integral Blowing Port For Added Versatility

## STAINLESS STEEL CART VAC

Featuring a Stainless Steel drum and rough terrain cart, this vac out performs under the toughest of conditions.

www.WORKSHOPvacs.com

## **SPECIFICATIONS**

| Drum Size                  | 16 Gal /60 L. |
|----------------------------|---------------|
| Peak H.P                   | 6.5           |
| Voltage                    | 120           |
| Amps                       | 12.0          |
| CFM                        | 167           |
| Static Lift                | 45 in         |
| Max Air Watts              | 266           |
| Blowing Capability         | Yes           |
| Cord Length                | 20′ / 3 m     |
| Hose Length                | 7′ / 2,1 m    |
| Drain Port                 | Yes           |
| Construction               | Polypropylene |
| Accessory Size             | 2½" / 6,4 cm  |
| Accessory Storage          | Yes - Bag     |
| U.L. Listed                | Yes           |
| Fine Dust Filter           | WS22200F      |
| <b>Dust Collection Bag</b> | WS32200F      |