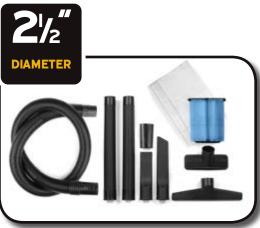

## **SPECIFICATIONS**

| Drum Size                  | 16 Gal /60 L. |
|----------------------------|---------------|
| Peak H.P                   | 6.5           |
| Voltage                    | 120           |
| Amps                       | 12.0          |
| CFM                        | 167           |
| Static Lift                | 45 in         |
| Max Air Watts              | 266           |
| Blowing Capability         | Yes           |
| Cord Length                | 20′ / 3 m     |
| Hose Length                | 7′ / 2,1 m    |
| Drain Port                 | Yes           |
| Construction               | Polypropylene |
| Accessory Size             | 2½" / 6,4 cm  |
| Accessory Storage          | Yes - Bag     |
| U.L. Listed                | Yes           |
| Fine Dust Filter           | WS22200F      |
| <b>Dust Collection Bag</b> | WS32200F      |

## **OPTIONAL FILTRATION**

**HEPA Media Filter** WS23200F **Wet Application Filter** WS24200F

 ${\bf Qwik}\;{\bf Lock^{\rm TM}}\;{\bf Filter}\;{\bf Fastening}\;{\bf System}\,-$ Makes installing or removing your filter quick, easy and secure.