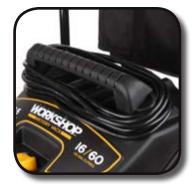

## MORKSHOP «MET/DRY VACS

6.5
PEAK HP

US GALLON

- Stainless Steel Drum Construction Cleans Up Easily For A Professional Appearance
- Qwik Lock™ Filter Fastening System For Easy Filter Changes
- Ergonomic Handle And Large Rear Wheels Transport Easily Over Rough Terrain And Stairs
- Easy To Reach Storage Bag Keeps Accessories Close At Hand
- Dual-Flex® Locking Hose Offers 180° Flexibility At Both Hose Ends For Better Maneuverability
- Integral Blowing Port For Added Versatility