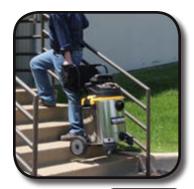

## MORKSHOP «MET/DRY VACS

6.5
PEAK HP

US GALLON

- Stainless Steel Drum Construction Cleans Up Easily For A Professional Appearance
- Qwik Lock™ Filter Fastening System For Easy Filter Changes
- Ergonomic Handle And Large Rear Wheels Transport Easily Over Rough Terrain And Stairs
- Easy To Reach Storage Bag Keeps Accessories Close At Hand
- Dual-Flex® Locking Hose Offers 180° Flexibility At Both Hose Ends For Better Maneuverability
- Integral Blowing Port For Added Versatility